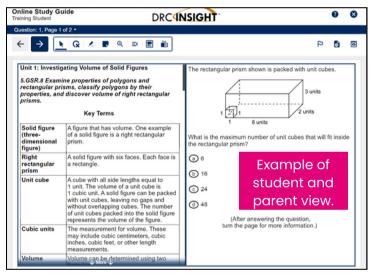

# **Purpose of the Guides**

Online Study Guides are available as a tool for students and parents to understand more about the Georgia Milestones assessment and how to prepare students to participate in a Milestones Assessment. The Online Study Guides contain information about the core content and skills covered in Georgia's state content standards for Mathematics, Science, and Social Studies in each grade level and course that is assessed. Practice sample items are included in the guides for every unit of study and each sample item is fully explained and provides rationale of why each answer is correct or incorrect.