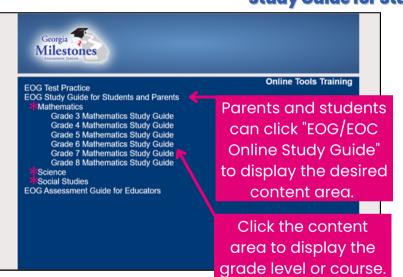

# **Purpose of the Guides**

Online Study Guides are available as a tool for students and parents to understand more about the Georgia Milestones assessment and how to prepare students to participate in a Milestones Assessment. The Online Study Guides contain information about the core content and skills covered in Georgia's state content standards for Mathematics, Science, and Social Studies in each grade level and course that is assessed. Practice sample items are included in the guides for every unit of study and each sample item is fully explained and provides rationale of why each answer is correct or incorrect.

### **Study Guide for Students and Parents**