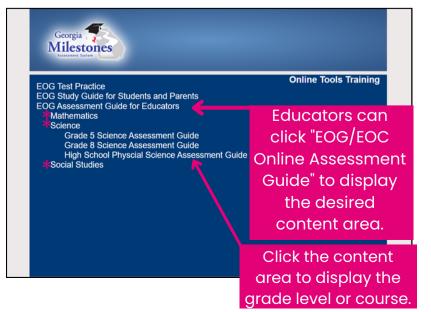

Online Assessment Guides are provided to acquaint Georgia educators with the structure and content assessed on the Georgia Milestones assessment. In addition to the units of study and sample practice items included in the student and parent version of the guides, the Online Assessment Guides provide educators with additional testing resources such as test blueprints and Achievement Level Descriptors (ALDs). Additional information is available about each practice item including alignment to standards, learning objectives, ALD levels, and more.

#### **Assessment Guide for Educators**